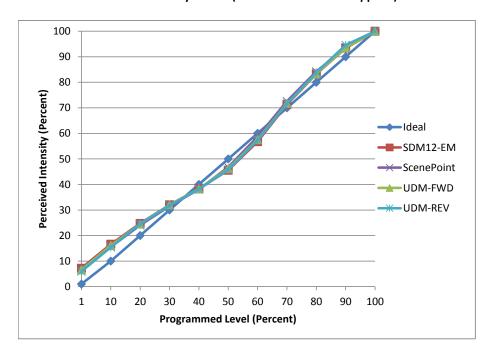

Manufacturer Green Creative

Model BR30-E26-9W-WARM-DIM

DescriptionBR30 LampDriverIntegrated

Nominal Power (W) 9

**Dimming Control** Forward and Reverse

Product Range -

**Test Date** 4/27/2017

| Dimmer Tested Against:              | SDM12-EM | Scenepoint | UDM-FWD | UDM-REV |
|-------------------------------------|----------|------------|---------|---------|
| Pass/Fail                           | Pass     | Pass       | Pass    | Pass    |
| Best-Fit Power Profile:             |          |            |         |         |
| Minimum ON                          | 1        | 1          | 1       | 1       |
| Maximum ON                          | 86       | 87         | 86      | 77      |
| Adjust                              | 5        | -5         | 0       | 45      |
| Light Output Range (vs. non-dimmed) |          |            |         |         |
| Maximum (Perceived)                 | 95.4%    | 95.5%      | 95.1%   | 95.1%   |
| Minimum (Perceived)                 | 6.9%     | 6.9%       | 6.3%    | 5.6%    |
| Minimum (Measured)                  | 0.5%     | 0.5%       | 0.4%    | 0.3%    |

## Linearity Curves (Best-fit Power Profile Applied):